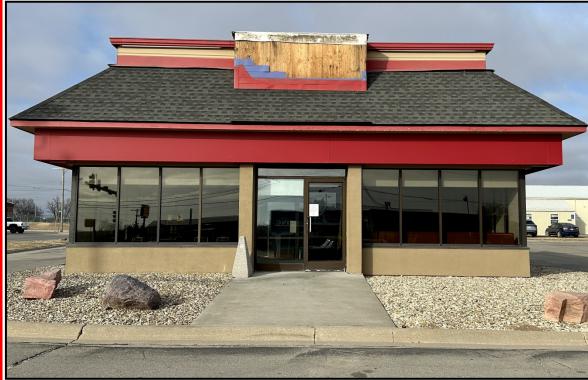

## **Foodservice - Restaurant** 2002 Center Street, Marysville, KS

Location: On the corner of Highway 36 and 20th Street in Marysville, Kansas

**Property Features:** 

Restrooms = Men's (1 Urinal, 1 Handi-cap Stall) & Women's (2 Stalls, 1 Handi-cap) Flooring = Tile

Exterior Amenities = Drive-Thru Window **Property Specifications:** 

Lot Size = 0.90

Built = 1987

Zoned = Commercial & Industrial - C

Square Feet = 3,086

Foundation/Basement = Concrete Slab Exterior = Stucco

Listing Agent Notes: Opportunity, opportunity, opportunity in the corridor of Marysville along Highway 36 on a 0.90-acre corner lot! Whether you are looking to start a new business or expand your current business, this is a great option for your portfolio either way with all that it has to offer. Don't let this opportunity pass you by, call Jessica at 785.562.7817 today to discuss in more detail.