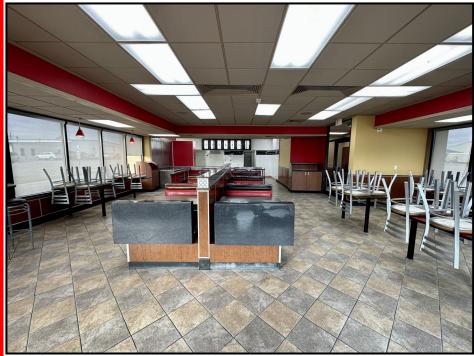

## **Foodservice - Restaurant** 2002 Center Street, Marysville, KS

Location: On the corner of Highway 36 and 20th Street in Marysville, Kansas

**Property Features:** 

Restrooms = Men's (1 Urinal, 1 Handi-cap Stall) & Women's (2 Stalls, 1 Handi-cap) Flooring = Tile

Water Treatment Systems = Water Filtration System

Interior Amenities = Office, Walk-In Freezers (2), Mop Area, Wash Sinks, BOSS Best Oil Storage System, Tables & Chairs, Booths, Counters, Menu Boards, Trash