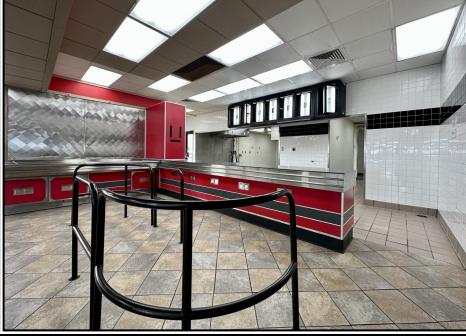

Water Treatment Systems = Water Filtration System

Interior Amenities = Office, Walk-In Freezers (2), Mop Area, Wash Sinks, BOSS Best Oil Storage System, Tables & Chairs, Booths, Counters, Menu Boards, Trash