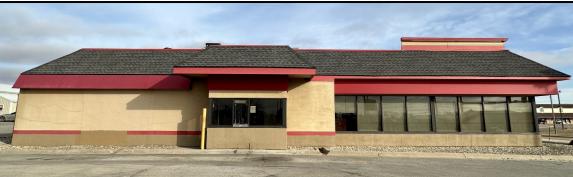

Exterior Amenities = Drive-Thru Window **Property Specifications:** 

Lot Size = 0.90

Built = 1987

Zoned = Commercial & Industrial - C

Square Feet = 3,086

Foundation/Basement = Concrete Slab Exterior = Stucco

Roof = Asphalt Shingles (sometime prior

Water/Sewer Type = City Water & City Sewer

Heating/Cooling Type = Forced Heat &

Water Heater = Gas **Electrical = Breaker Box** 

**2022 Property Taxes:** \$9,210.60