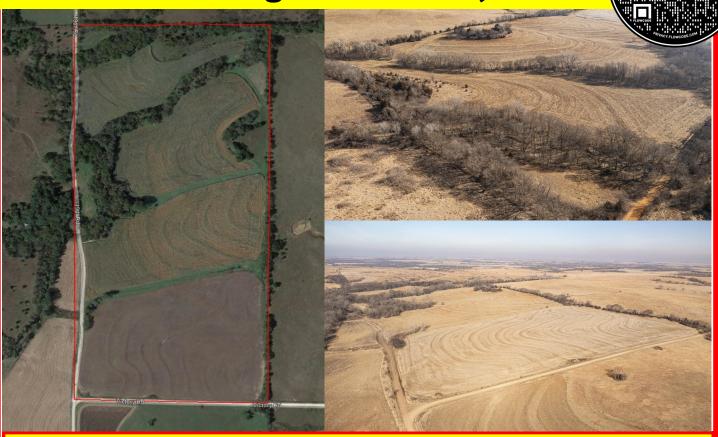

## LAND FOR SALE

80 +/- Acres Washington Co Ks Land—Asking Price \$337,000

Legal Description: S 1/2 SE 1/4 Sec 27- TWP 2S-RNG4E Charleston Township

FSA Info: Farmland 63.87 Acres Cropland 59.61 Acres

**Agent's Note**: Very well maintained gently sloping farmland located east of Washington, Kansas. Lo-

cated 2 miles north of Hwy. 36 on Upland Road and ½ east on north side. This is the southwest corner of the property. This property is an excellent diversified tract with 60 plus acres farmable and remaining 20 acres excellent habitat for deer, turkeys, and upland birds. There are hardwood timber fencelines with heavy wooded waterways.

<u>Directions</u>: 2 miles north of Hwy 36 on Upland Road and ½ east on north side

Toby Bruna, Listing Agent 785.713.9325 Jeff Dankenbring, Broker 785.325.2740 www.MidwestLandandHome.com