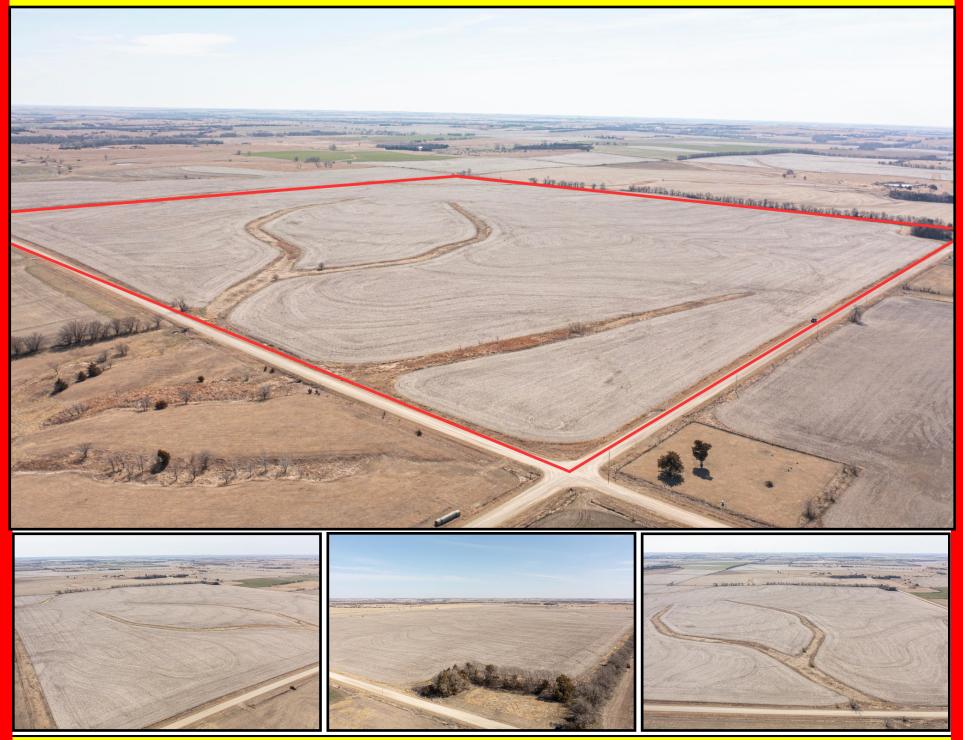

## 156 +/- Acres Clay County KS Land Asking Price \$917,000

Legal Description: NW ¼ of Sec 26. TWP 6S RNG 3E. Goshen Township

FSA Info: 156.56 Acres Cropland 155.7 Acres

<u>Agent's Note</u>: Gently sloping, very well-maintained quarter of farmland located NE of Clay Center, KS. Just 2 ½ miles north of Quail and 24th road junction puts you at the SW corner of this farm. This property offers just under 145 tillable acres with the balance of 10 plus acres of waterways. A remarkable investment opportunity offering a return on every acre of the farm. Excellent access with Quail Road bordering the entire west property line and 27th along the north. Just 2 ½ miles north of blacktop within 8 miles of Clay Center to the Southwest and 6 miles of Green to the Southeast.

**Property Directions:** 2 miles east of Clay Center on Hwy. 24 to Quail Rd. 8.5 miles north on the east side.

Toby Bruna, Listing Agent - 785.713.9325 Jeff Dankenbring, Broker www.MidwestLandandHome.com