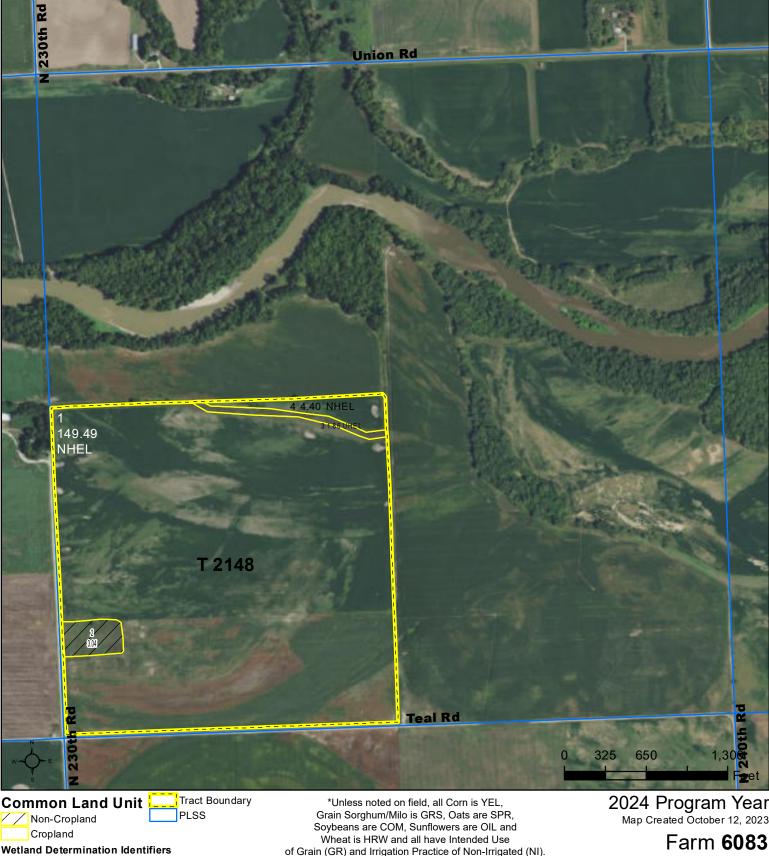

**United States** Department of **Cloud County, Kansas** Agriculture

**Restricted Use** 

Limited Restrictions

Exempt from Conservation **Compliance Provisions** 

Grass/SMO/FG Grass/SMO/LS Grass/SMO/GZ

of Grain (GR) and Irrigation Practice of Non-Irrigated (NI).

Grass/NAG/FG

Grass/NAG/LS

Grass/NAG/GZ

2024 Program Year Map Created October 12, 2023

> Tract 2148 24-5-2

Displayed over 2021 NAIP

United States Department of Agriculture (USDA) Farm Service Agency (FSA) maps are for FSA Program administration only. This map does not represent a legal survey or reflect actual ownership; rather it depicts the information provided directly from the producer and/or National Agricultural Imagery Program (NAIP) imagery. The producer accepts the data 'as is' and assumes all risks associated with its use. USDA-FSA assumes no responsibility for actual or consequential damage incurred as a result of any user's reliance on this data outside FSA Programs. Wetland identifiers do not represent the size, shape, or specific determination of the area. Refer to your original determination (CPA-026 and attached maps) for exact boundaries and determinations or contact USDA Natural Resources Conservation Service (NRCS).