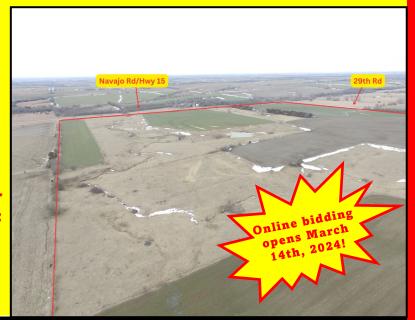

# LAND AUCTION

Thursday - March 28th - 10:00 A.M. Family Life Center, United Methodist Church Clay Center, KS 67432

#### **VISIT WEBSITE FOR COMPLETE DETAILS**

Download our
APP or go to our
website and get
registered to
BID ONLINE
TODAY!

Terms & Possession: 10% down day of sale, balance due at closing on or before 4/29/2024. Seller to pay 2023 and prior years taxes. Title insurance, escrow and closing costs to be split equally between buyer and seller. Seller's interest in mineral rights transfer with the sale. Property to be sold as-is, where-is. All inspections should be made prior to the day of the sale. This is a cash sale and is not subject to financing, have your financing arrangements made prior to auction. Midwest Land and Home is acting as a Seller's Agent and represents the seller's interest. All information has come from reliable sources; however, potential buyers are encouraged to verify all information independently. Seller expressly disclaim any liability for errors, omissions or changes regarding any information provided for these sales. Potential purchasers are strongly urged to rely solely upon their own inspections and opinions in preparing to purchase property and are expressly advised to not rely on any representations made by the seller or their agents. Statements made the day of sale take precedence over all other printed materials. Aerials are representations and not guaranteed to be actual property lines.