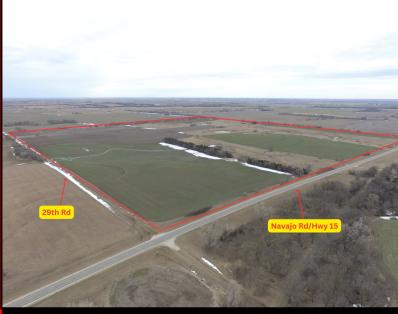

# 146+/- Acres Clay County KS Land

### **Legal Description:**

S17, T06, R03E, NW4, E OF HWY LESS ROW

(146 is taxable acres, per Clay County Appraiser's Office)

#### **Property Location:**

From Clay Center KS. travel 10 miles north on Hwy. 15 to the NW corner of the property. From the Hwy. 15 and Hwy. 9 Junction, travel 2 miles south to the same.