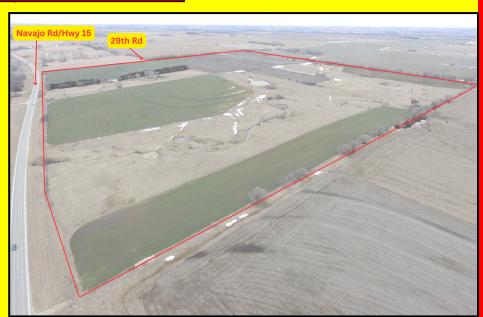

# 146+/- Acres Clay County KS Land

### **Legal Description:**

S17, T06, R03E, NW4, E OF HWY LESS ROW

(146 is taxable acres, per Clay County Appraiser's Office)

#### **Property Location:**

From Clay Center KS. travel 10 miles north on Hwy. 15 to the NW corner of the property. From the Hwy. 15 and Hwy. 9 Junction, travel 2 miles south to the same.