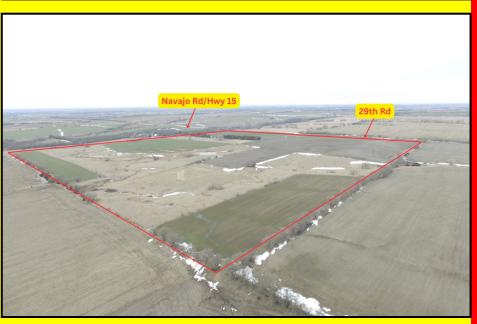

# 146+/- Acres Clay County KS Land

### **Legal Description:**

S17, T06, R03E, NW4, E OF HWY LESS ROW

(146 is taxable acres, per Clay County Appraiser's Office)

#### **Property Location:**

From Clay Center KS. travel 10 miles north on Hwy. 15 to the NW corner of the property. From the Hwy. 15 and Hwy. 9 Junction, travel 2 miles south to the same.