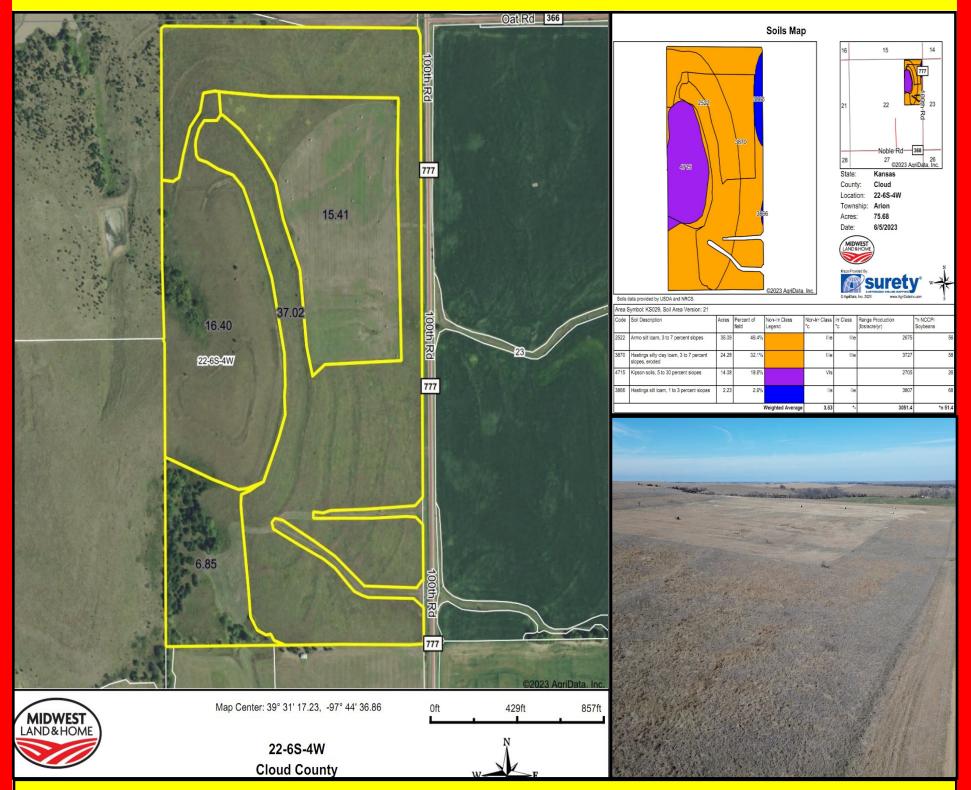

## 80+/- Acres Cloud County KS Land Asking Price \$219,000

**<u>Legal Description</u>**: E 1/2 NE 1/4 Sec.22-6S-4W Cloud County KS.

FSA Info: Farmland 77.12 Acres, Cropland/DCP Acres 60.72.

Base Acres: Wheat 31.4, Grain Sorghum 10.5

**Broker's Notes:** Approximately 80 acres of rolling grass hillside. The soil types are primarily class 3 & 2 with a little class 6 on the west slope. This tract is along the east slope of Wolf Creek. This gently sloping grassland would be a great place to put up hay, pasture critters, ride horses, enjoy 4 wheeling or build a home. The east slope has a picturesque view of Wolf Creek comes with quiet solitude and a great view of many sunrises. The property is located at the intersection of Oat and 100th Rd about 6 miles from Concordia KS. For more information and pictures see our website.