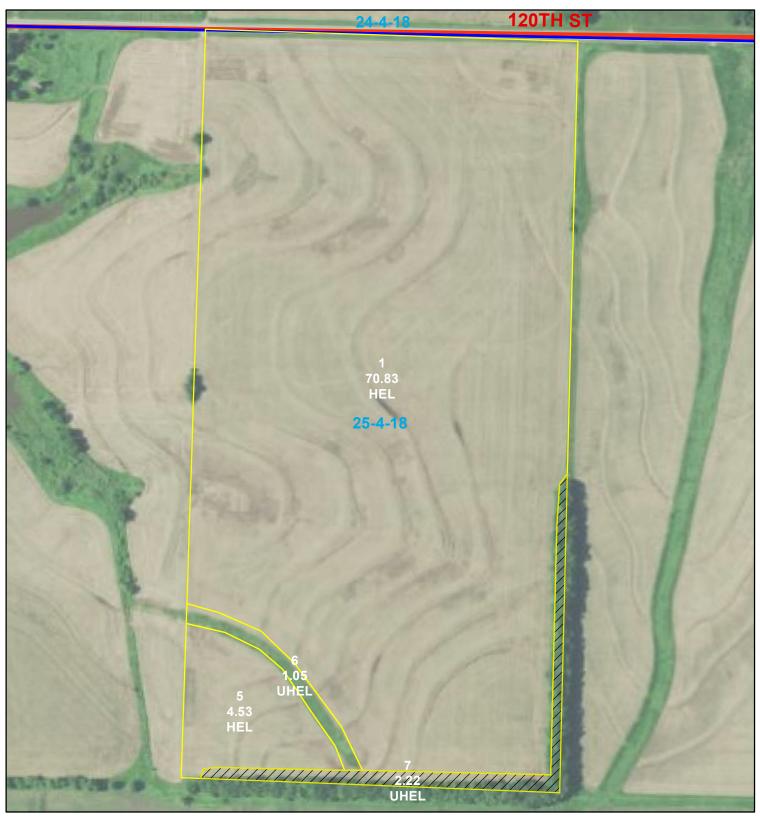

## Farm: 5257 Brown County KS

Tract: 6865 1:4,012

N

 $^*$  Unless noted, Corn, Oats, Soybeans, Sunflowers and Wheat have Intended Use (IU) of Grain (GR) and Practice of Non-Irrigated (NI).

\*Unless noted, Hay is Brome Grass with IU of Forage (FG) and Practice of NI.

\*Unless noted, LS is Brome Grass with IU of Left Standing (LS) and Practice of NI.

Cropland/Wetlands

Cropland Restricted Use

crp

✓ Not Cropland ▼ Limited Restrictions

Exempt from Conservation Compliance Provisions

Disclaimer: Wetland identifiers do not represent the size, shape or specific determination of the area. Refer to your original determination (CPA-026 and attached maps) for exact wetland boundaries and determinations, or contact NRCS.