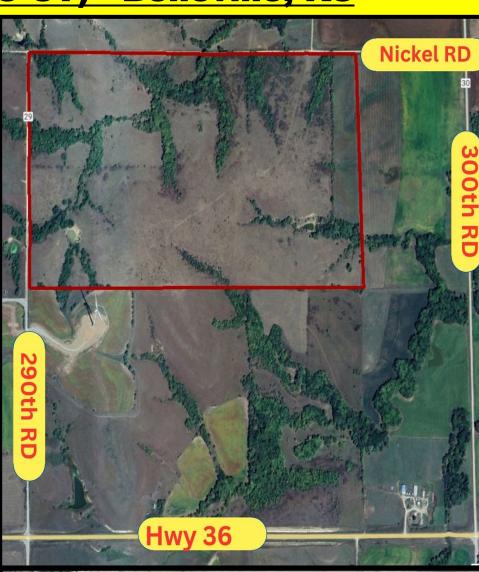

### 232 +/- Acres - Republic Co. Land

Legal Description: W2 NE4 & NW 1/4 2-3-1W, 6th P.M., ACRES 232.33 (Acres represent taxable acres per the Republic County Kansas Appraisers Office)

#### 2023 Property Taxes: \$977.86

<u>Description:</u> This property is 100 % grass pasture. The gently rolling hills have ample trees for shade the three ponds can provide water. The fences are 4-5 wire. There were Deer and Turkey on the property during the property inspection. If you are looking for a good pasture or just wanting to add to your current holdings, don't miss this auction.

#### **Property Location:**

From Cuba KS : From the Hwy 36 & Hwy 139 and Rd 260 intersection (Walthers corner) go east on Hwy 36 travel approximately 3 miles to 290th Rd. Turn North and travel 1/2 mile. This is the South west corner of the property. Watch for signs.