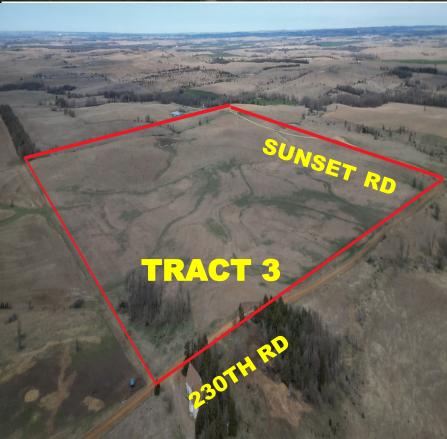

**Tract 3 Legal Description:** 

Legal Description:: \$35, T09, R02W, ACRES 158.8 NE

1/4 2023 Property Taxes = \$1583

**FSA Information:** 

DCP Cropland Acres = 77.46
Base Acres = 1.60 Wheat
PLC Yield = Wheat 28 bu

Property Location: From Oak Hill head approximately 8.5 miles west on Treaty Rd. Head South one mile on N. 230th Rd. Property is on 230th and Sunset. Across from Bethany Free Methodist Church.

**List Price: \$460,000.00** 