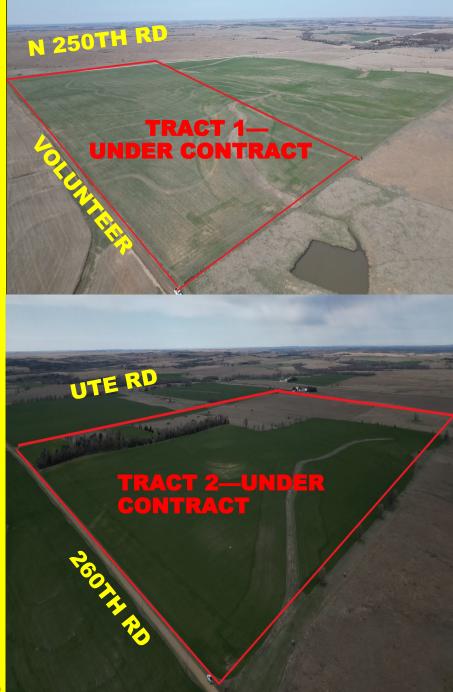

## 395 +/- Acres-Ottawa Co

**Tract 1 Legal Description:** 

Legal Description: \$08, T09, R01W, ACRES 78.2, \$ 1/2, \$W 1/4 2023 Property Taxes = \$1143

**FSA Information:** 

**DCP Cropland Acres = 78.84** 

Base Acres = 36.10 Wheat, 18.95 Sorghum, 20.64 Soybeans

PLC Yield = Wheat 40 bu, Sorghum 75, Soybeans 31

Property Location: Head South of Miltonvale approximately 3.5 miles on N 250th RD. Located on the east side of N 250th Rd.

**List Price: \$285,000** 

**Tract 2 Legal Description:** 

Legal Description: S17, T09, R01W, ACRES 158, SE 1/4

**2023 Property Taxes** = \$1729

**FSA Information:** 

**DCP Cropland Acres = 109.36** 

Base Acres = 50.09 Wheat, 26.28 Sorghum, 28.64 Soybeans

PLC Yield = Wheat 40 bu, Sorghum 75, Soybeans 31

Property Location: From Oak Hill head west approximately 5.5 miles on Treaty Rd. Head north one mile on N 260th. Property is on N 260th and Ute Rd.

**List Price: \$515,000** 