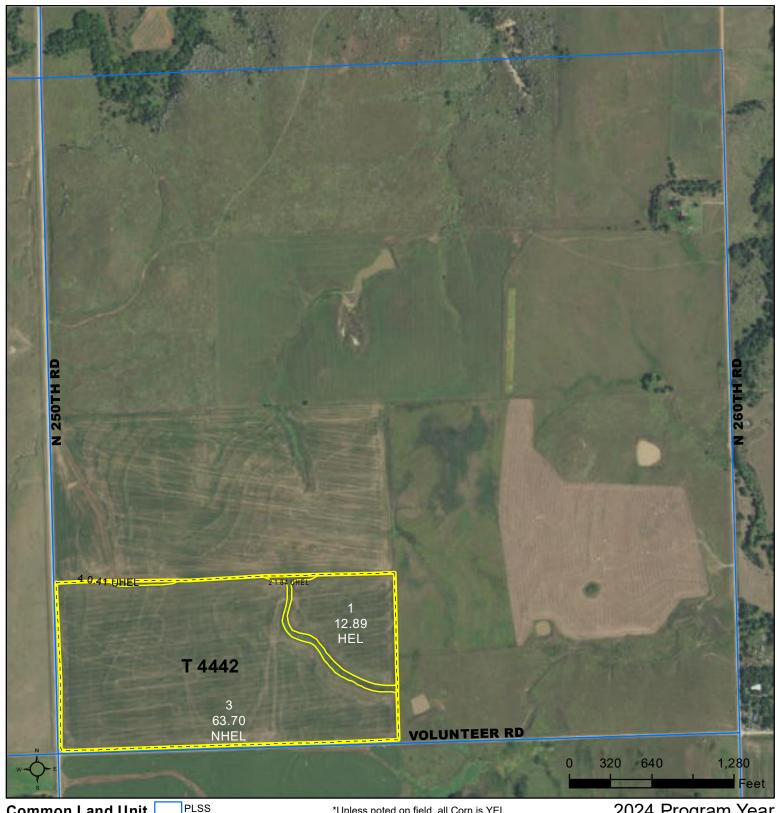

## **Cloud County, Kansas**

**Common Land Unit** Cropland

Wetland Determination Identifiers

Restricted Use

Limited Restrictions

Tract Boundary

Exempt from Conservation Compliance Provisions

\*Unless noted on field, all Corn is YEL, Grain Sorghum/Milo is GRS, Oats are SPR, Soybeans are COM, Sunflowers are OIL and Wheat is HRW and all have Intended Use of Grain (GR) and Irrigation Practice of Non-Irrigated (NI).

2024 Program Year Map Created October 12, 2023

> Farm **5297** Tract **4442**

8-9-1 Displayed over 2021 NAIP

Grass/SMO/FG Grass/NAG/FG Grass/SMO/LS Grass/NAG/LS Grass/SMO/GZ Grass/NAG/GZ