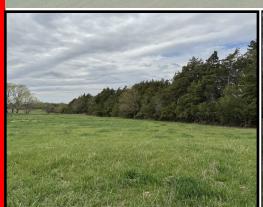

<u>Property Location</u>: From Clay Center, KS travel 9 miles north on Hwy 15 to 28th Road. Travel north another 3/4 of a mile to the driveway on the east side. This is the SW corner of the property.

**Property Features**: A pristine, perfect sized property for a home-site. Approximately 400' of Hwy 15 frontage. An established windbreak spanning the full north line of the property. Barb-wire fence surrounding the entire tract. An established driveway at the SW corner for easy access. Electricity and rural water available for residential use with minimal charge. Established grass and a beautiful small pond on site.