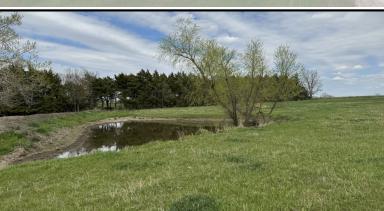

<u>Property Location</u>: From Clay Center, KS travel 9 miles north on Hwy 15 to 28th Road. Travel north another 3/4 of a mile to the driveway on the east side. This is the SW corner of the property.

**Property Features**: A pristine, perfect sized property for a home-site. Approximately 400' of Hwy 15 frontage. An established windbreak spanning the full north line of the property. Barb-wire fence surrounding the entire tract. An established driveway at the SW corner for easy access. Electricity and rural water available for residential use with minimal charge. Established grass and a beautiful small pond on site.