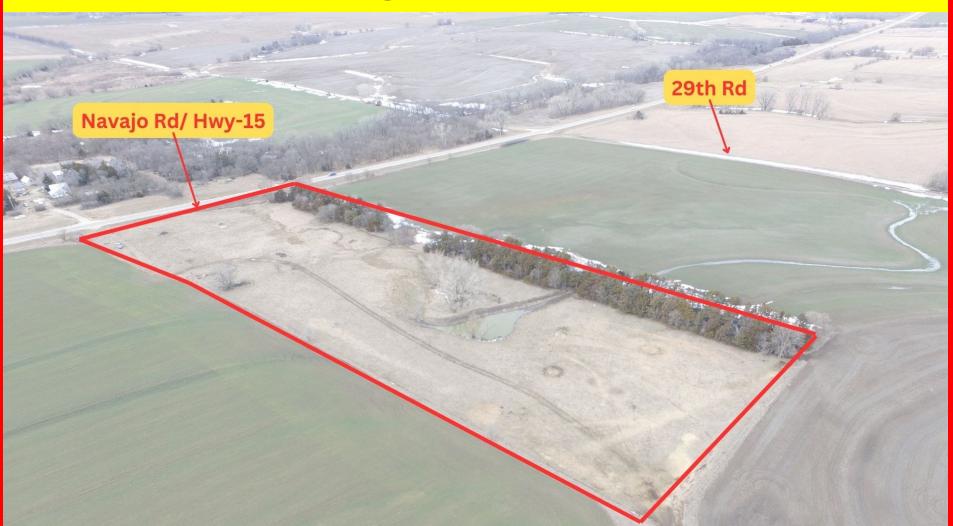

## LAND FOR SALE

10 +/- Acres Clay County, KS Land Asking Price \$120,000

<u>Legal Description:</u> 10-acre tract "building site" in S17, T06, R03E, NW1/4 E of Hwy, less row.

Agent's Note: Seller will complete full survey with signed purchase agreement.

<u>Property Location</u>: From Clay Center, KS travel 9 miles north on Hwy 15 to 28th Road. Travel north another 3/4 of a mile to the driveway on the east side. This is the SW corner of the property.

**Property Features**: A pristine, perfect sized property for a home-site. Approximately 400' of Hwy 15 frontage. An established windbreak spanning the full north line of the property. Barb-wire fence surrounding the entire tract. An established driveway at the SW corner for easy access. Electricity and rural water available for residential use with minimal charge. Established grass and a beautiful small pond on site.