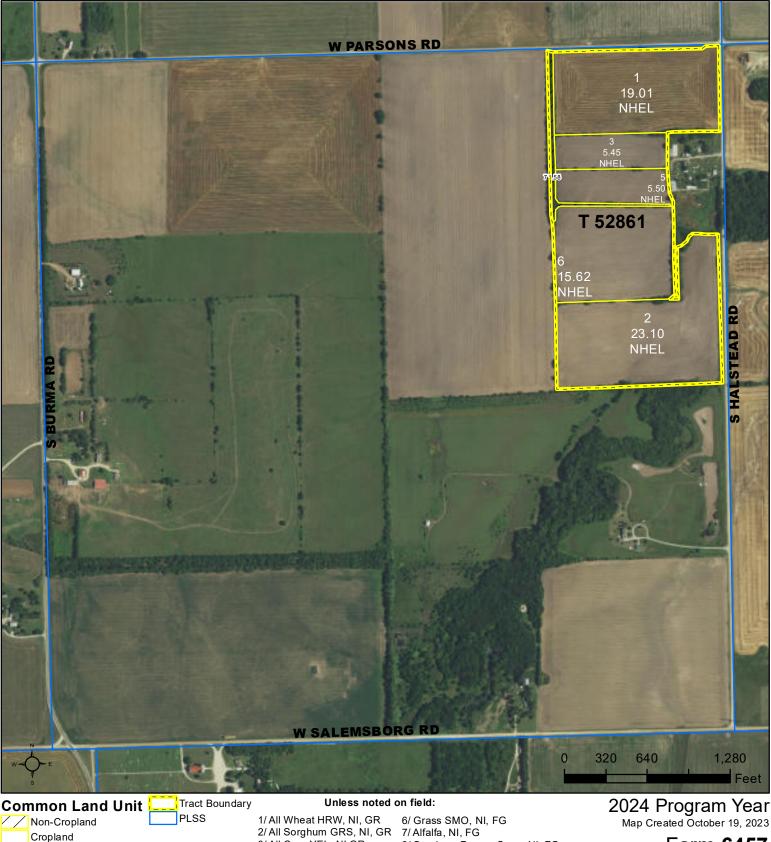

## Tract Cropland Total: 68.68 acres

Map Created October 19, 2023

Farm 6457 Tract 52861

32-15-3 Displayed over 2021 NAIP

United States Department of Agriculture (USDA) Farm Service Agency (FSA) maps are for FSA Program administration only. This map does not represent a legal survey or reflect actual ownership; rather it depicts the information provided directly from the producer and/or National Agricultural Imagery Program (NAIP) imagery. The producer accepts the data 'as is' and assumes all risks associated with its use. USDA-FSA assumes no responsibility for actual or consequential damage incurred as a result of any user's reliance on this data outside FSA Programs. Wetland identifiers do not represent the size, shape, or specific determination of the area. Refer to your original determination (CPA-026 and attached maps) for exact boundaries and determinations or contact USDA Natural Resources Conservation Service (NRCS).