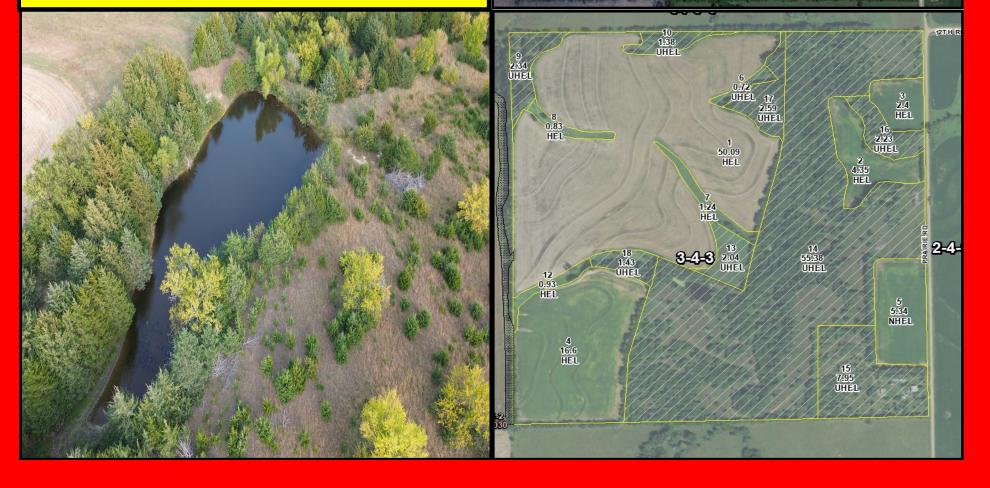

#### **150 +/- Acres Washington Co KS.**

Tract information: Approximately 150 acre tract of cropland and excellent wildlife habitat.

- 76 +/- acres cropland
- Balance Hay meadow, Pasture, Wildlife habitat
- Mature trees
- FSA Info: 81.78 DCP Cropland, 78.90 Base acres
- Wheat 37.7A Milo 26.9A Soybeans 14.3A