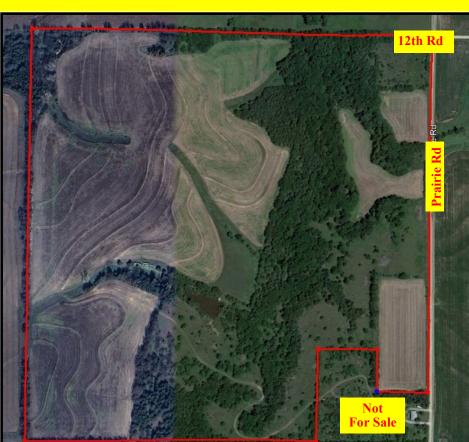

#### **150 +/- Acres Washington Co KS.**

Tract information: Approximately 150 acre tract of cropland and excellent wildlife habitat.

- 76 +/- acres cropland
- Balance Hay meadow, Pasture, Wildlife habitat
- Mature trees
- FSA Info: 81.78 DCP Cropland, 78.90 Base acres
- Wheat 37.7A Milo 26.9A Soybeans 14.3A

**Property Location:** From the 15 x 36 jct. in Washington KS Go 5 miles south on 15 hwy. to 12th RD then turn right and go 1 mile west. This is the Northeast corner of the property. watch for signs.

Taxes: \$855 Estimated