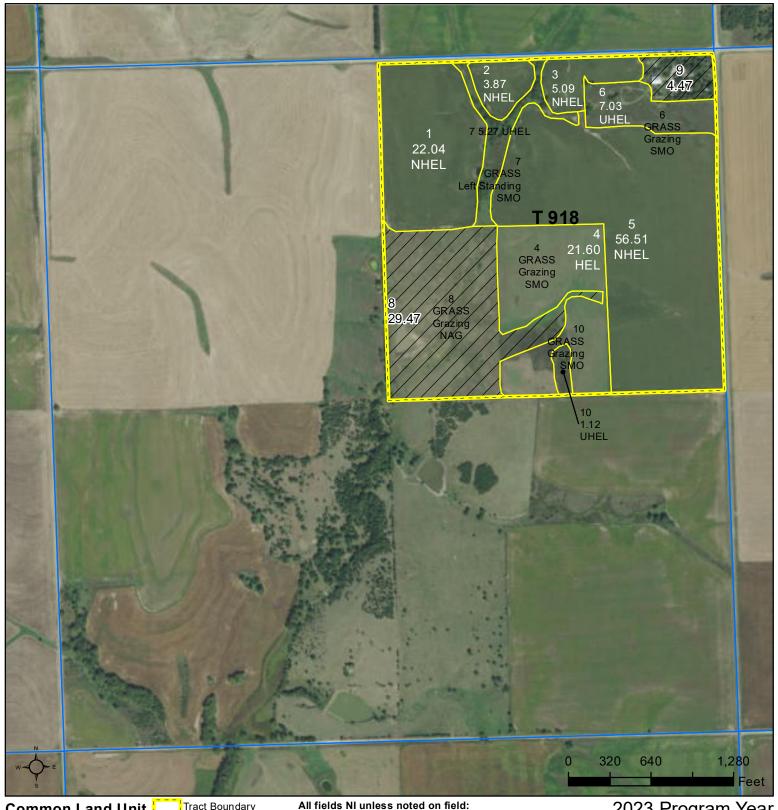

## Republic County, Kansas

Non-Cropland

Tract Boundary

6/ Grass NAG, NI, LS 1/ All Wheat HRW, NI, GR 7/ Grass SMO, NI, FG 2/ All Sorghum GRS, NI, GR 3/ All Corn YEL, NI GR 8/ Grass SMO, NI, LS 4/ All Soybeans COM, NI, GR 9/ Grass NAG, NI, GZ 5/ Grass NAG, NI, FG 10/ Alfalfa NI, FG

Wetland Determination Identifiers Restricted Use

Cropland

Limited Restrictions Exempt from Conservation

Compliance Provisions

Tract Cropland Total: 122.53 acres

2023 Program Year Map Created September 13, 2022

> Farm **7417 Tract 918**

> > 22-4-5

Displayed over 2021 NAIP

United States Department of Agriculture (USDA) Farm Service Agency (FSA) maps are for FSA Program administration only. This map does not represent a legal survey or reflect actual ownership; rather it depicts the information provided directly from the producer and/or National Agricultural Imagery Program (NAIP) imagery. The producer accepts the data 'as is' and assumes all risks associated with its use. USDA-FSA assumes no responsibility for actual or consequential damage incurred as a result of any user's reliance on this data outside FSA Programs. Wetland identifiers do not represent the size, shape, or specific determination of the area. Refer to your original determination (CPA-026 and attached maps) for exact boundaries and determinations or contact USDA Natural Resources Conservation Service (NRCS).