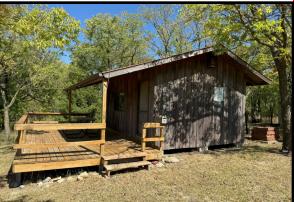

FSA Info: 28.3 Farmland acres, 19.01 cropland acres

<u>Property Location</u>: From Wakefield, KS travel 3 miles south on Sunflower Rd (1900) and 1 mile east on 3rd Rd (Co Rd 837).

<u>Property Features</u>: Beautiful tract of property in an affordable package that offers everything that an outdoor enthusiast could hope for. 27+/- acres of native grass, hardwoods, wooded fence-lines as well as an income producing CRP contract. Topography with views of beautiful Milford Lake and seclusion supported by Corp of Engineer property. A 250 square foot modern cabin that spells perfect weekend get-aways for family fun. Do not miss an opportunity to view this amazing property.