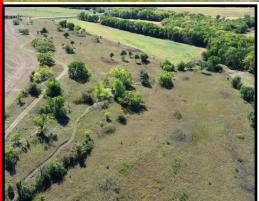

FSA Info: 28.3 Farmland acres, 19.01 cropland acres

<u>Property Location</u>: From Wakefield, KS travel 3 miles south on Sunflower Rd (1900) and 1 mile east on 3rd Rd (Co Rd 837).

<u>Property Features</u>: Beautiful tract of property in an affordable package that offers everything that an outdoor enthusiast could hope for. 27+/- acres of native grass, hardwoods, wooded fence-lines as well as an income producing CRP contract. Topography with views of beautiful Milford Lake and seclusion supported by Corp of Engineer property. A 250 square foot modern cabin that spells perfect weekend get-aways for family fun. Do not miss an opportunity to view this amazing property.