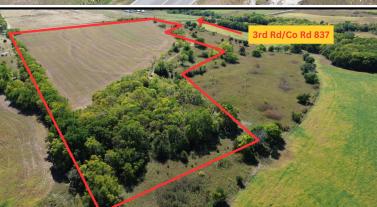

FSA Info: 28.3 Farmland acres, 19.01 cropland acres

<u>Property Location</u>: From Wakefield, KS travel 3 miles south on Sunflower Rd (1900) and 1 mile east on 3rd Rd (Co Rd 837).

<u>Property Features</u>: Beautiful tract of property in an affordable package that offers everything that an outdoor enthusiast could hope for. 27+/- acres of native grass, hardwoods, wooded fence-lines as well as an income producing CRP contract. Topography with views of beautiful Milford Lake and seclusion supported by Corp of Engineer property. A 250 square foot modern cabin that spells perfect weekend get-aways for family fun. Do not miss an opportunity to view this amazing property.