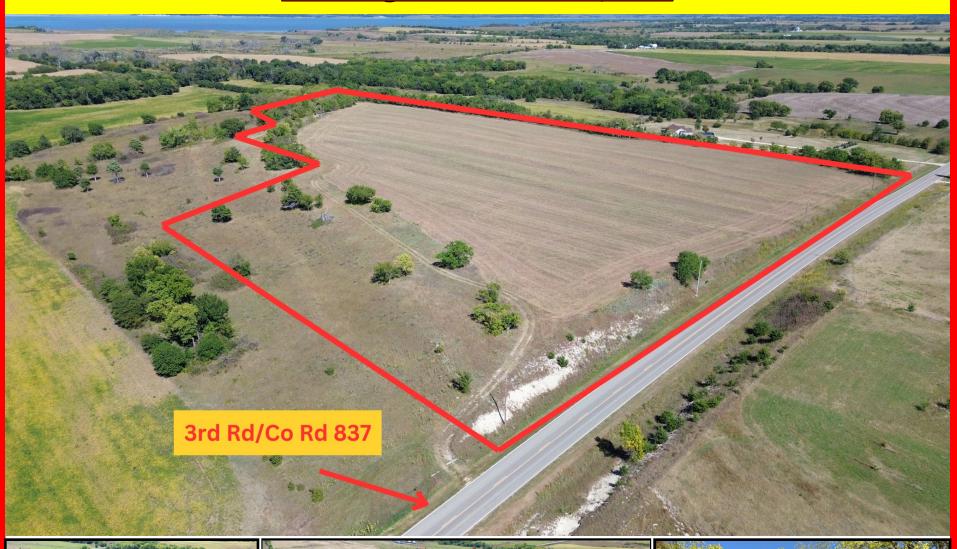

## LAND FOR SALE

27 +/- Acres Clay County, KS Land Asking Price \$112,700

**Legal Description:** S20, T10, R04E, ACRES 27.4, TR BEG SE COR SW4 N 1650 W 330 S 330 W 330 S 660 W 330 S 660 E TO POB LESS ROW.

FSA Info: 28.3 Farmland acres, 19.01 cropland acres

<u>Property Location</u>: From Wakefield, KS travel 3 miles south on Sunflower Rd (1900) and 1 mile east on 3rd Rd (Co Rd 837).

<u>Property Features</u>: Beautiful tract of property in an affordable package that offers everything that an outdoor enthusiast could hope for. 27+/- acres of native grass, hardwoods, wooded fence-lines as well as an income producing CRP contract. Topography with views of beautiful Milford Lake and seclusion supported by Corp of Engineer property. A 250 square foot modern cabin that spells perfect weekend get-aways for family fun. Do not miss an opportunity to view this amazing property.