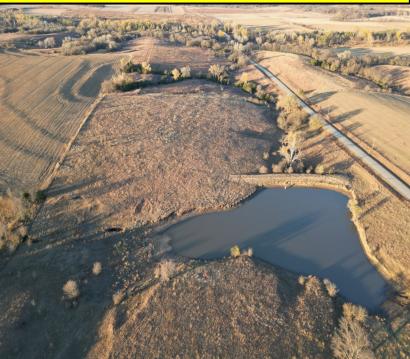

## **Property Location:**

From Broughton Rd head south on Redwood Rd pass the Broughton Bridge to 12th Rd. Property lies on the intersection of Redwood and 12th.

**List Price: \$125,000** 

Agent's Notes: The pasture offers many oppurtunites. A great building site for a house or cabin, weekend recreation, and fishing and hunting. The

ADVISA

Barrett Long Land Agent

north end of the property is bordered by U.S. Corp. This well known property is 7 miles to Wakefield and 8 miles to Clay Center, making it conveniently located for the lake and outdoor person. This property is minutes from the Broughton Bridge and the Republican River, which offers additional public hunting and fishing areas.