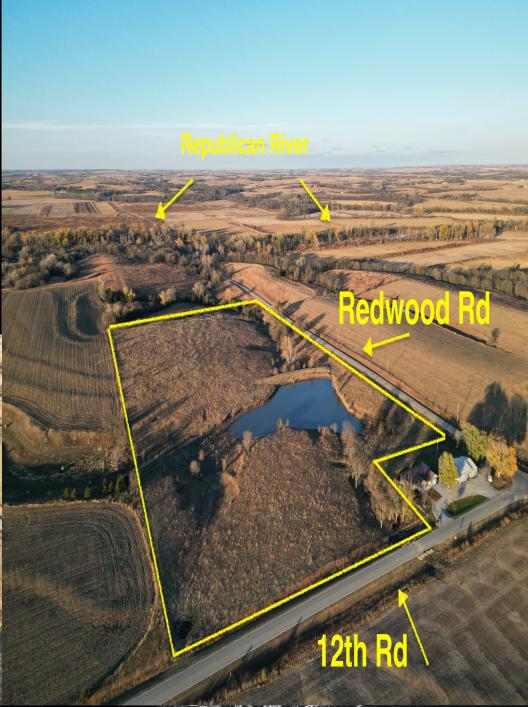

## **Legal Description:**

Legal Description: S02, T09, E 1/2 SE 1/4 SE 1/4 - Estimated

**2023 Property Taxes** = \$336 -Estimated

## **Property Location:**

From Broughton Rd head south on Redwood Rd pass the Broughton Bridge to 12th Rd. Property lies on the intersection of Redwood and 12th.

**List Price: \$125,000** 

Agent's Notes: The pasture offers many oppurtunites. A great building site for a house or cabin, weekend recreation, and fishing and hunting. The

ADVISA

Barrett Long Land Agent

north end of the property is bordered by U.S. Corp. This well known property is 7 miles to Wakefield and 8 miles to Clay Center, making it conveniently located for the lake and outdoor person. This property is minutes from the Broughton Bridge and the Republican River, which offers additional public hunting and fishing areas.