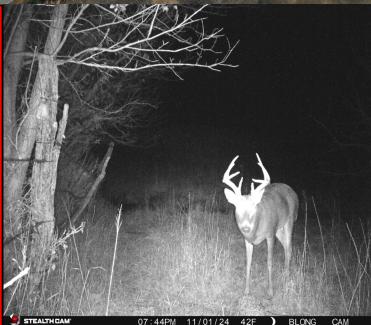

## **Property Location:**

From Broughton Rd head south on Redwood Rd pass the Broughton Bridge to 12th Rd. Property lies on the intersection of Redwood and 12th.

**List Price: \$125,000** 

Agent's Notes: The pasture offers many oppurtunites. A great building site for a house or cabin, weekend recreation, and fishing and hunting. The

ADVISA

Barrett Long Land Agent

north end of the property is bordered by U.S. Corp. This well known property is 7 miles to Wakefield and 8 miles to Clay Center, making it conveniently located for the lake and outdoor person. This property is minutes from the Broughton Bridge and the Republican River, which offers additional public hunting and fishing areas.