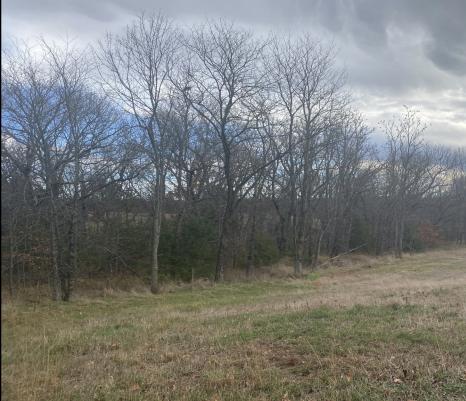

## 74 +/- Acres Jackson Co KS.

Tract information: Approximately 74 acre tract of home, hay meadow and excellent wildlife habitat.

- 33 +/- acres cropland / hay meadow
- Balance; Excellent wildlife habitat
- Mature trees; oaks, walnuts, hiclory, cedar, ect.
- Great areas for food plots
- Hay shed and other good buildings
- Rural Water
- 15 x 76 mobil home EXCELLENT condition.
- Ideal building location