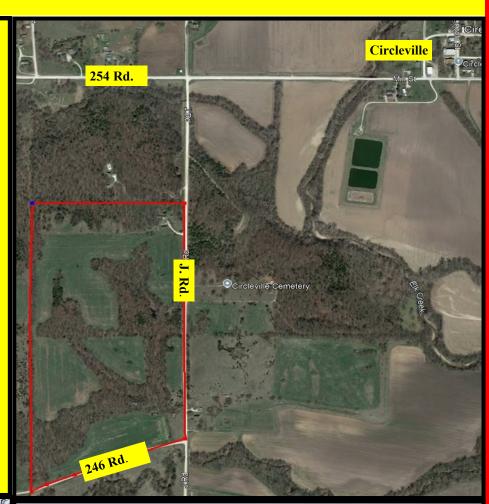

## 74 +/- Acres Jackson Co KS.

Tract information: Approximately 74 acre tract of home, hay meadow and excellent wildlife habitat.

- 33 +/- acres cropland / hay meadow
- Balance; Excellent wildlife habitat
- Mature trees; oaks, walnuts, hiclory, cedar, ect.
- Great areas for food plots
- Hay shed and other good buildings
- Rural Water
- 15 x 76 mobil home EXCELLENT condition.
- Ideal building location

Property Location: From the intersection of 254 and Hwy 75 (one mile north of Holton KS) GO west 6.5 miles to J Rd. (1/4 mile west of Circleville KS) then go south on J rd. approximately 1/4 mile to Red gates. This is the northeast corner of the farm. This farm lays along J rd. south to 246th RD. watch for the signs