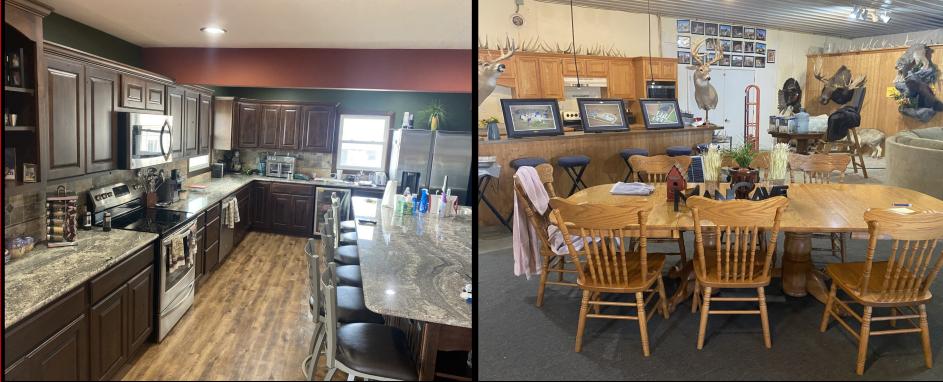

#### **Unique Opportunity**

Tract information: Approximately 7.76 acre tract with extra living and dining quarters, machine shed, storage, and room to grow.

- Recently updated home
- Dining and storage building
- Sleeping quarters with 8 bdrms & 4.5 baths.
- 45KW standby generator
- 76 x 72 insulated & heated machine shed
- Rural Water & Well Water
- Excellent county road access
- Asking Price \$427,000

Download Our APP on your device and view this property <u>ONLINE Today</u>!

Brokers Notes: What an opportunity!! This property is a very well taken care of home and potential business. If you ever had ideas of having a bed and breakfast, wedding or retreat venue, hunting lodge, or one of the many other dreams this place creates, now is your opportunity. Scott has always had high standards, and he didn't neglect quality when creating this place