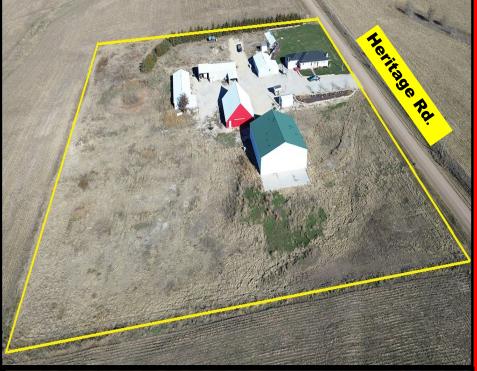

### 7.76 Acres +/- Washington Co. KS.

#### **Unique Opportunity**

Tract information: Approximately 7.76 acre tract with extra living and dining quarters, machine shed, storage, and room to grow.

- Recently updated home
- Dining and storage building
- Sleeping quarters with 8 bdrms & 4.5 baths.
- 45KW standby generator
- 76 x 72 insulated & heated machine shed
- Rural Water & Well Water
- Excellent county road access
- Asking Price \$427,000

From the intersection of Hwy 15 & 148 (7 miles South of Washington KS) GO west 9 miles to Heritage Rd. then go North approximately 2 3/4 miles to the property.