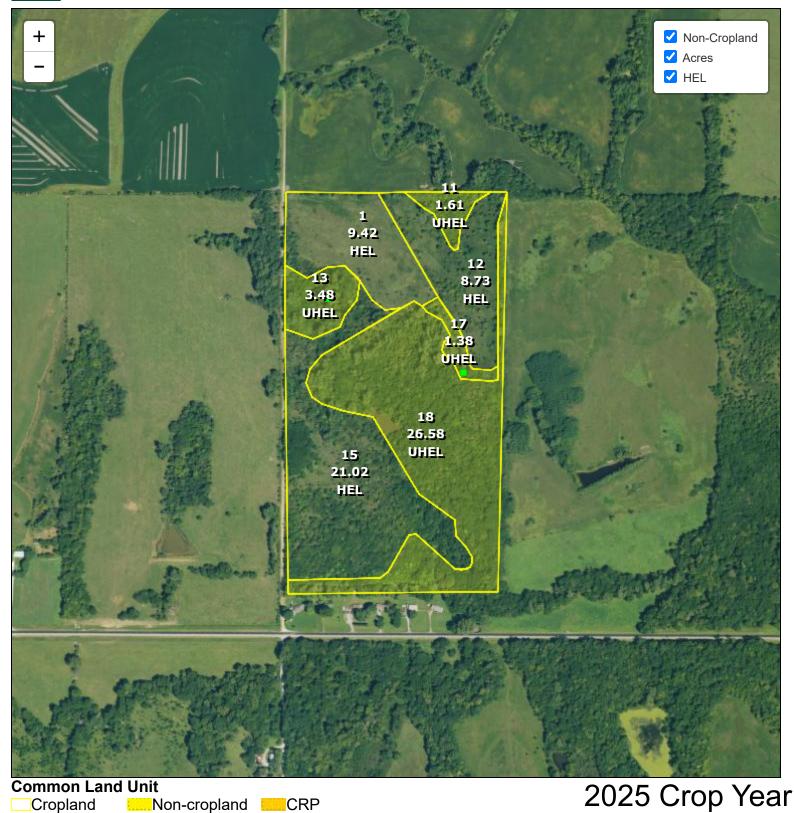

Farm **4898** Tract **1157**  Wetland Determination Identifiers

Restricted Use

Limited Restrictions

Exempt from Conservation Compliance Provisions

United States Department of Agriculture (USDA) Farm Service Agency (FSA) maps are for FSA Program administration only. This map does not represent a legal survey or reflect actual ownership; rather it depicts the information provided directly from the producer and/or National Agricultural Imagery Program (NAIP) imagery. The producer accepts the data 'as is' and assumes all risks associated with its use. USDA-FSA assumes no responsibility for actual or consequential damage incurred as a result of any user's reliance on this data outside FSA Programs. Wetland identifiers do not represent the size, shape, or specific determination of the area. Refer to your original determination (CPA-026 and attached maps) for exact boundaries and determinations or contact USDA Natural Resources Conservation Service (NRCS).