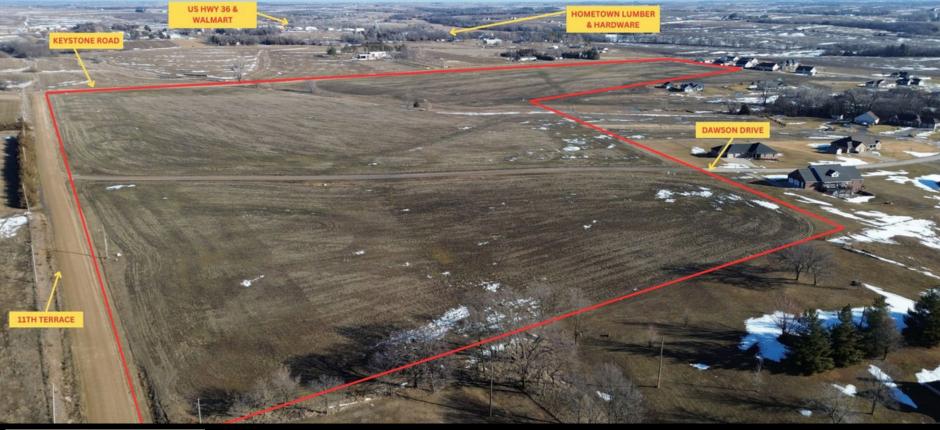

Property Location: From US 36, go South on 12th Rd to Keystone Rd Turn West onto Keystone & Property is on South side of Keystone Rd.

**LIST PRICE: \$550,000** 

Agent Notes: This 55-acre tract has approximately 49.79 tillable acres within the city limits of Marysville, just one-half mile south of US Highway 36. Featuring 37.5% Wymore Silty Clay Loam Class II and 31.2 % Wymore Silty Clay Loam Class III soils, this farm is ready to produce! Conveniently located in the Southeast corner of Marysville and just 5.2 miles from Home City Grain, don't miss out on your opportunity to own this well laid out farm!