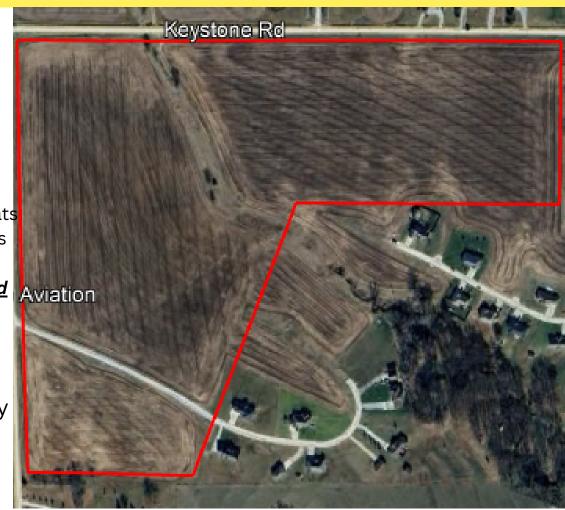

Property Location: From US 36, go South on 12th Rd to Keystone Rd Turn West onto Keystone & Property is on South side of Keystone Rd.

**LIST PRICE: \$550,000** 

Agent Notes: This 55-acre tract has approximately 49.79 tillable acres within the city limits of Marysville, just one-half mile south of US Highway 36. Featuring 37.5% Wymore Silty Clay Loam Class II and 31.2 % Wymore Silty Clay Loam Class III soils, this farm is ready to produce! Conveniently located in the Southeast corner of Marysville and just 5.2 miles from Home City Grain, don't miss out on your opportunity to own this well laid out farm!