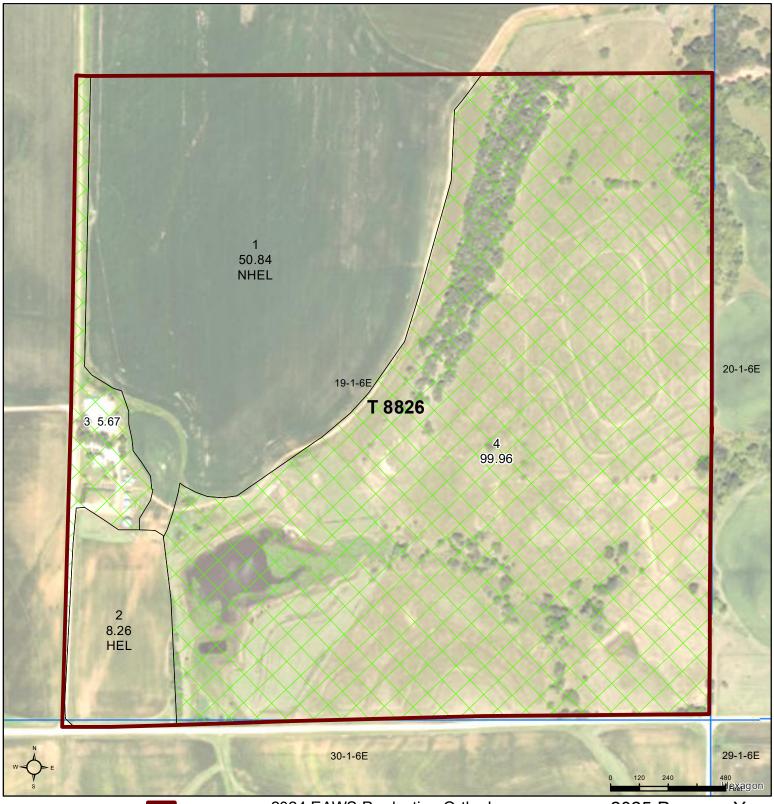

## Gage County, Nebraska

Alternate year NAIP imagery may be displayed for tracts physically located in other states, along state borders, or years of partial imagery acquisition.

Common Land Unit

Tract Boundary
PLSS

## 2024 EAWS Production Ortho Imagery

2025 All fields NI and all crops as listed below unless otherwise noted
Wheat, HRW, Gr, I\_\_\_\_\_\_
Corn, Yel, Gr, I\_\_\_\_\_
Soybean, Com, Gr, I\_\_\_\_\_
Shares:

2025 Program Year
Map Created February 20, 2025

Farm **9893** Tract **8826** 

Wetland Determination Identifiers

Restricted Use

Cropland

✓ Limited Restrictions

Exempt from Wetland Provisions